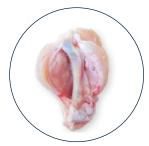

## IFEC | WING DRUMETTE BUTTERFLY MACHINE 1.0

The IFEC wing drumette butterfly machine creates a lengthwise incision along the bone and cuts through essential muscles in order to open-up the meat.

Adds value to your wing process