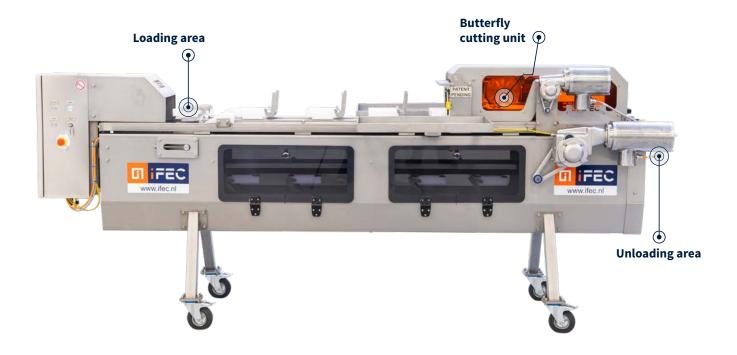

## IFEC | WING DRUMETTE BUTTERFLY MACHINE 1.0

The IFEC wing drumette butterfly machine creates a lengthwise incision along the bone and cuts through essential muscles in order to open-up the meat.

Adds value to your wing process

Butterfly

| Size (L x W x H):  | 3300 mm x 1000 mm x 1500 mm<br>129,9" x 39,4" x 59,05" |
|--------------------|--------------------------------------------------------|
| Weight:            | ± 800 kg / 1.763,6 lb                                  |
| Power consumption: | 1 kW                                                   |
| Capacity:          | ± 6000 pcs/h                                           |
|                    |                                                        |